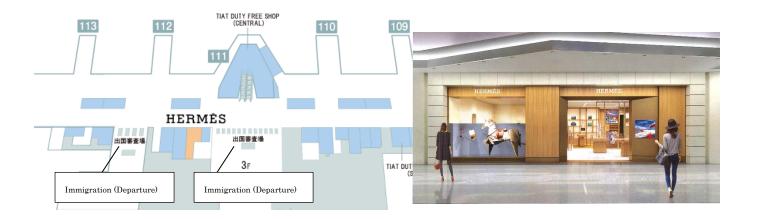

## ■ Location

<International Departure Area, Haneda Airport International Terminal 3F>