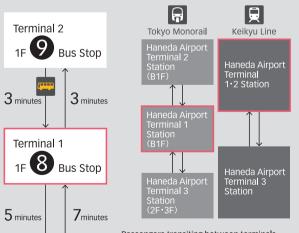

#### Travel Between Terminals

For Terminal 2, Please use the underground passageway (400 meter walk: moving walkway available)(\*Out of service) or ride the Inter-terminal Free Shuttle Bus. For Terminal 3.Please ride the free shuttle bus or train.

#### Inter-terminal Free Shuttle Bus

Terminal 3

1F Bus Stop

#### When Using Rail Services

Passengers transiting between terminals for domestic and international flights or for international flights may use the inter-terminal train services free of charge. Please ask at the information counter or the nearest ticket barrier to receive a free train ticket.

#### Inter-terminal Free Shuttle Bus

#### When Using Rail Services

terminals for domestic and international flights or for international flights may use the inter-terminal train services free of charge. Please ask at the information counter or the nearest ticket barrier to receive a free train ticket.

#### **When Using Rail Services**

Haneda Airport Terminal 1 has a direct connection to the Keikyu Line Haneda Airport Terminal 1 · 2 Station and the Tokyo Monorail Haneda Airport Terminal 1 Station. The Keikyu Line & Tokyo Monorail ticket gate is located on B1F.