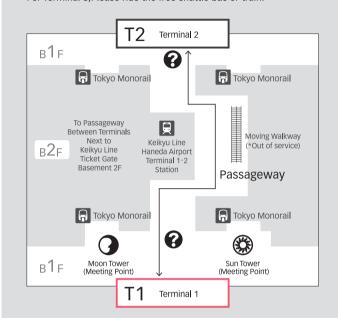

### **ACCESS**

**Nursing Room** 

| ■Travel Between Terminals | ■When Using Rail Services |
|---------------------------|---------------------------|
| ■Bus Stop ■Taxi Stand     |                           |
| ■When Using a Car -       | → P24                     |

#### Travel Between Terminals

For Terminal 2, Please use the underground passageway (400 meter walk: moving walkway available)(\*Out of service) or ride the Inter-terminal Free Shuttle Bus. For Terminal 3.Please ride the free shuttle bus or train.

■Moon Tower(Meeting Point)

B<sub>1</sub>F

Passageway to Terminal 2 Keikyu Line & Tokyo Monorail Ticket Gate

? Information 🎁 🛵 Toilets 🌇 Nursing Room Elevator ■ Escalator Telephones

Coin Lockers Conntains Tokyo Monorail Keikyu Line

#### **When Using Rail Services**

Haneda Airport Terminal 1 has a direct connection to the Keikyu Line Haneda Airport Terminal 1 · 2 Station and the Tokyo Monorail Haneda Airport Terminal 1 Station. The Keikyu Line & Tokyo Monorail ticket gate is located on B1F.