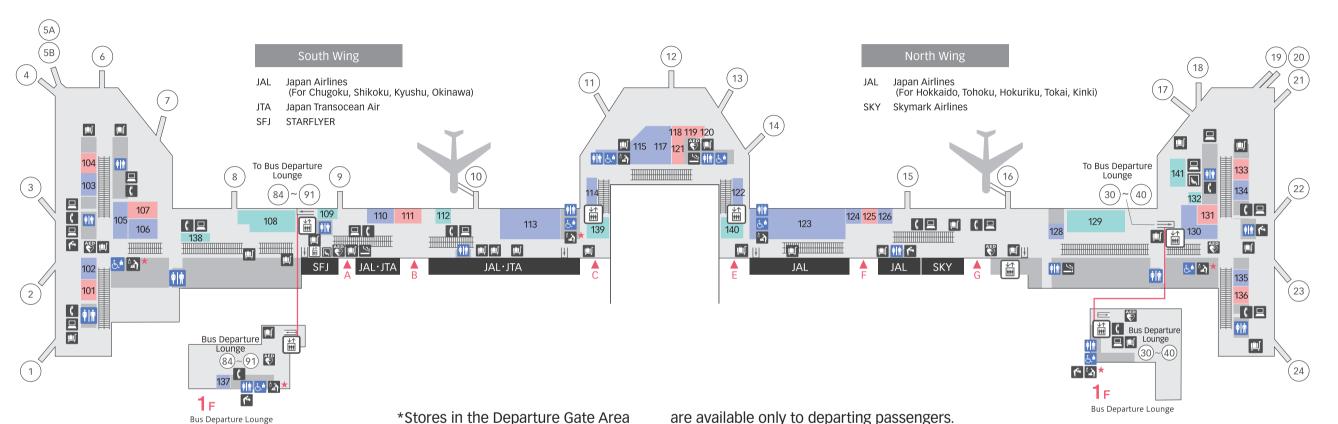

### **Departure Gate Area**

#### MITSUMOTO COFFEE SHOP Snacks, Cafe

Location Shop Name

3F-13

Saiho

[Chinese Cuisine]

**2**03-5757-8839

2F-101 HANEDA Terminal 1 South Wing ☎03-5757-8864 ©6:30~20:00 L.o. 19:30

©11:00~19:00 [L.O.] 18:30

#### JAL PLAZA Haneda Airport **Gate 7 Snack** [Ramen, Udon, Soba, Draft Beer, Coffee]

☎03-5757-9489 ③6:10~19:15 [L.O.] 19:00 \*Alcohol 11:00~

#### **TULLY'S COFFEE Haneda Airport** Terminal 1 Gate 9 Shop

ULLY'S

#### **TULLY'S COFFEE Haneda Airport** Terminal 1 Gate 15 Shop

2F-125 [Cafe] ☎03-5757-9539 ③6:30~20:00 L.O. 19:45 Due to flight schedule, opening hours are subject to change without notice.

# ☎03-5757-8862 ©6:30~20:00 L.O. 19:30

<sup>2F-118</sup> CAPTAINS' TABLE

# Matakoiya

[Stand-up Sushi bar] **2**03-3747-0133 @10:00~20:00

**2**03-5757-8841

#### Gokoku Hojo Kuraichi [Onigiri<rice balls>Shop]

**2**03-5757-8837 ©7:00~14:00

#### Ishiusuhiki Soba AZUMINO [Soba Shop]

©6:30~15:00 L.o. 14:45 **Japan Gourmet Port** [Local Gourmet & Beer Station]

#### Bayside Cafe #3 Japanese 2F-104 [Soba Shop]

Food

**☎**03-5757-8863 ○6:00~19:00 L.O. 18:30

©6:00~19:00 L.O. 18:45

#### NANADASHIYA 2F-131 [Chinese Noodles Shop]

**☎**03-5757-8813 ©10:30~19:30 L.o. 19:00

#### Bayside Cafe #1 2F-133 [Soba Shop]

☎03-5757-8861 ©6:00~14:00 **L.o.** 13:45

L.O. Last Order V Vegetarian Cuisine Take Out

| Senre | Location | Shop Name                                                                               |     | Page |
|-------|----------|-----------------------------------------------------------------------------------------|-----|------|
|       | 2F-9     | Hokkaido Dosanko Plaza<br>☎03-5757-8132                                                 |     | 10   |
|       | 2F-11    | Haneda Star Sweets<br>03-5757-8127                                                      | •   | 10   |
|       | 2F-12    | <b>HANEDA STAR &amp; LUXE</b><br><b>☎</b> 03-5757-8125                                  | •   | 10   |
|       | 2F-14    | Haneda Sanchokukan<br>©7:00~20:00                                                       |     | 10   |
|       | 2F-15    | <b>Tokusen Yogashi-kan</b><br><b>☎</b> 03-5757-8127                                     | •   | 11   |
|       | 2F-16    | Tokyo Shokuhin-kan Gate E<br>☎03-5757-8133                                              | ••• | 11   |
|       | 2F-23    | PIER 4<br>\$303-5757-8134                                                               | ••• | 11   |
| Etc.  | B1F-6    | <b>HANAZAKARI</b><br><b>☎</b> 03-5757-8353                                              | ••• | 6    |
|       | 2F-6     | <b>HANEDA Sports</b><br><b>☎</b> 03-5757-8154                                           |     | 10   |
|       | 5F-26    | ART DASH GALLERY  \$080-1250-3313  \( \cdot 010:30 \sim 19:30 \( (Closed on Tuesday) \) |     | 16   |