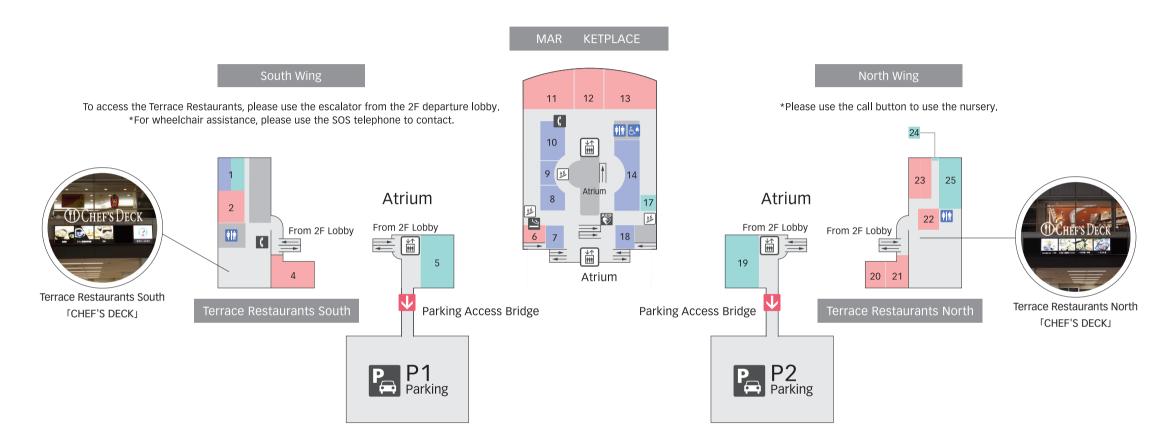

STATION BOOTH (South Wing Central Area)

GUIDE MAP

Escalator Automated External Defibrillator

Elevator

Smoking Room ( Telephones

\*A passageway is not connected between the MARKETPLACE,

Terrace Restaurants and Parking Access Bridge.

#### When Using a Car

The Accesse bridge to P1.2 parking is on 3F. Please proceed to 3F using the elevator or escalator from the 2F lobby. (Please see P. 10 to 11)