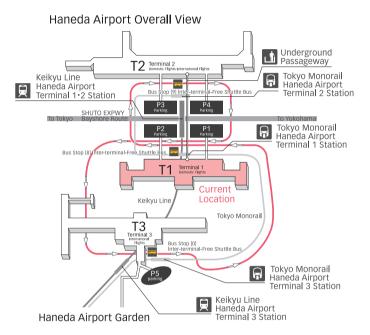

#### Travel Between Terminals

For Terminal 2, Please use the underground passageway (400 meter walk: moving walkway available)(\*Out of service) or ride the Inter-terminal Free Shuttle Bus. For Terminal 3.Please ride the free shuttle bus or train.

## HANFDA AIRPORT OVFRALL VIFW

6F

5F

3F

2F

1F

B1F

**Observation Deck** 

Domestic Flights Departure Gate Area

General Area

CONTENTS Haneda Airport Overall View

**GUIDE MAP** 

RF Observation Deck

HANEDA AIRPORT TERMINAL 1

Observation Deck

Multipurpose Hall

**Shops & Restaurants** 

4F **Shops & Restaurants** 

> Parking Access bridge Shops & Restaurants

Departure Lobby

Departure Gate Area Shops & Restaurants

Arrival Lobby Shops & Restaurants

Passageway to Terminal 2 Keikyu Line & Tokyo Monorail Tickét Gate

**Shops & Restaurants** 

■ MARKETPLACE ■GALAXY HALL

■ORION, SIRIUS

■ MARKETPLACE ■THE HANEDA HOUSE ■Rental Office

■ MARKETPLACE

■ MARKETPLACE

■Terrace Restaurant South/ North

■Haneda Airport, Ange Nursery School

■MARKETPLACE

■ Check-In Counter

■Clock Tower 1 to 4

■ MARKETPLACE

■Bus/Taxi Stand

■Bus Ticket ■Inter-terminal Free Shuttle Bus(Bus Stop No.8)

■MARKETPLACE

■Sun Tower (Meeting Point)

■Moon Tower(Meeting Point)

B<sub>1</sub>F

Passageway to Terminal 2 Keikyu Line & Tokyo Monorail Ticket Gate

? Information 🎁 🛵 Toilets 🌇 Nursing Room Elevator ■ Escalator Telephones

Coin Lockers Conntains Tokyo Monorail Keikyu Line