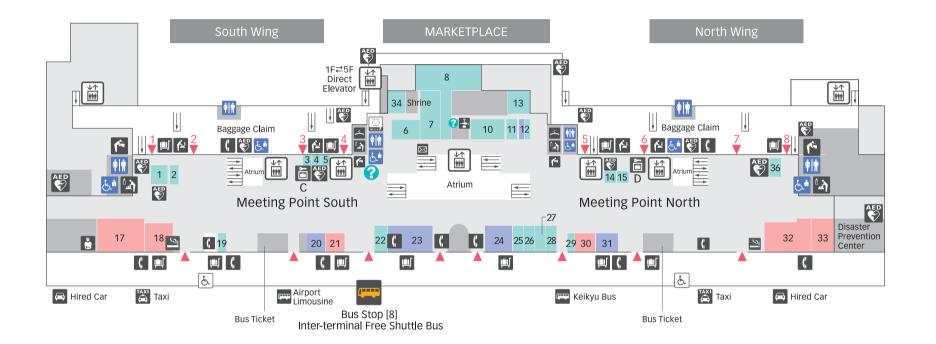

**Shops & Restaurants** 

■ MARKETPLACE ■GALAXY HALL

■ORION, SIRIUS

■ MARKETPLACE ■THE HANEDA HOUSE ■Rental Office

■ MARKETPLACE

■ MARKETPLACE

■Terrace Restaurant South/ North

■Haneda Airport, Ange Nursery School

■MARKETPLACE

■ Check-In Counter

■Clock Tower 1 to 4

■ MARKETPLACE

■Bus/Taxi Stand

■Bus Ticket ■Inter-terminal Free Shuttle Bus(Bus Stop No.8)

■MARKETPLACE

■Sun Tower (Meeting Point)

■Moon Tower(Meeting Point)

B<sub>1</sub>F

Passageway to Terminal 2 Keikyu Line & Tokyo Monorail Ticket Gate

? Information 🎁 🛵 Toilets 🌇 Nursing Room Elevator ■ Escalator Telephones

Coin Lockers Conntains Tokyo Monorail Keikyu Line

Passageway to Terminal 2

- Services
- Shoe Shine 21 (South)
- **SEVEN BANK (South)** [Bank ATM]
- **SMBC** [Bank ATM]
- **SEVEN BANK (North)**

Baggage Storage & Cleaning Service [Baggage Storage, Cleaning Service]

HAIR DRESSER by atelier haruka [Hair Salon and Nails]

LAWSON BANK [Bank ATM]

List of Shops along the Passageway

### B1F

Moon Tower

- 28 Lottery
- 29 **FUKUYA** [Food Products, Mentaiko]
- 30 VIE DE FRANCE (Bakery)
- 31 TOKYO!!! [Souvenirs]
- 32 **Kiyoken** [Syumai]
- 33 **SEVEN BANK** [Bank ATM]
- 34 Mizuho Bank (Bank ATM)
- 35 **DOUTOR COFFEE SHOP** [Cafe]
- 36 UCHINOTAMAGO-HANEDA [Egg, Rice Bowl]
- 37 Marugame Seimen [Udon]
- 38 RAMEN ZUNDO-YA [Ramen]
- 39 **Kokumin Drug** [Pharmacy]
- 40 McDonald's [Hamburger]