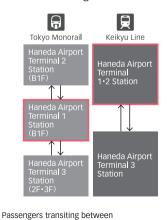

#### When Using Rail Services

Passengers transiting between terminals for domestic and international flights or for international flights may use the inter-terminal train services free of charge. Please ask at the information counter or the nearest ticket barrier to receive a free train ticket.

#### When Using Rail Services

terminals for domestic and international flights or for international flights may use the inter-terminal train services free of charge. Please ask at the information counter or the nearest ticket barrier to receive a free train ticket.

#### **When Using Rail Services**

Haneda Airport Terminal 1 has a direct connection to the Keikyu Line Haneda Airport Terminal 1 · 2 Station and the Tokyo Monorail Haneda Airport Terminal 1 Station. The Keikyu Line & Tokyo Monorail ticket gate is located on B1F.