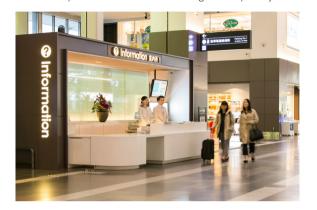

#### **Information Counter**

Guide staff "concierges" located at five information counters within the terminal provide flight information and facilities guidance, lend wheelchairs and strollers, and are ready to broadcast announcements within the airport. Feel free to ask the concierges for help at any time.