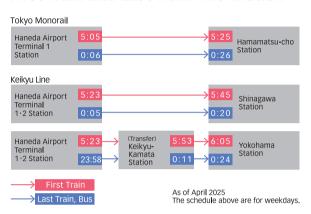

ations. You can use them to charge electronic devices such as mobile phones and tablets.



22

#### HANFDA AIRPORT TERMINAL 1

## **ACCESS**

#### **Travel Between Terminals**



#### Inter-terminal Free Shuttle Bus



#### When Using Rail Services



terminals for domestic and international flights or for international flights may use the inter-terminal train services free of charge. Please ask at the information counter or the nearest ticket barrier to receive a free train ticket.

#### **When Using Rail Services**

Haneda Airport Terminal 1 has a direct connection to the Keikyu Line Haneda Airport Terminal 1 · 2 Station and the Tokyo Monorail Haneda Airport Terminal 1 Station. The Keikyu Line & Tokyo Monorail ticket gate is located on B1F.

#### First Train and Last Train Information







#### When Using a Car

The Accesse bridge to P1.2 parking is on 3F. Please proceed to 3F using the elevator or escalator from the 2F lobby. (Please see P. 10 to 11)

### Haneda Airport **Access Navigation**



The information contained in this brochure is based on information available as of April 2025 and subject to change. For the latest information, please visit the official Haneda Airport website. This brochure is printed with VOC-free ink.