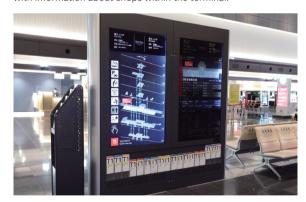

#### Touch Panel

Installed at various locations in the airport to provide guidance with information about shops within the terminal.

### Flight Information

You can check flight information for Haneda Airport from the website.