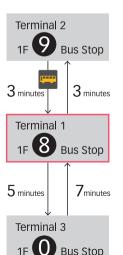

#### Travel Between Terminals

For Terminal 2, Please use the underground passageway (400 meter walk: moving walkway available)(\*Out of service) or ride the Inter-terminal Free Shuttle Bus. For Terminal 3.Please ride the free shuttle bus or train.

#### Inter-terminal Free Shuttle Bus

Terminal 3

1F Bus Stop

#### Inter-terminal Free Shuttle Bus