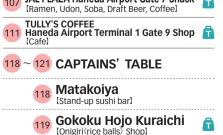

#### **TULLY'S COFFEE Haneda Airport** Terminal 1 Gate 15 Shop

2F-125 [Cafe] ☎03-5757-9539 ③6:30~20:00 L.O. 19:45 Due to flight schedule, opening hours are subject to change without notice.

# ☎03-5757-8862 ©6:30~20:00 L.O. 19:30

<sup>2F-118</sup> CAPTAINS' TABLE

# Matakoiya

[Stand-up Sushi bar] **2**03-3747-0133 @10:00~20:00

**2**03-5757-8841

#### Gokoku Hojo Kuraichi [Onigiri<rice balls>Shop]

**2**03-5757-8837 ©7:00~14:00