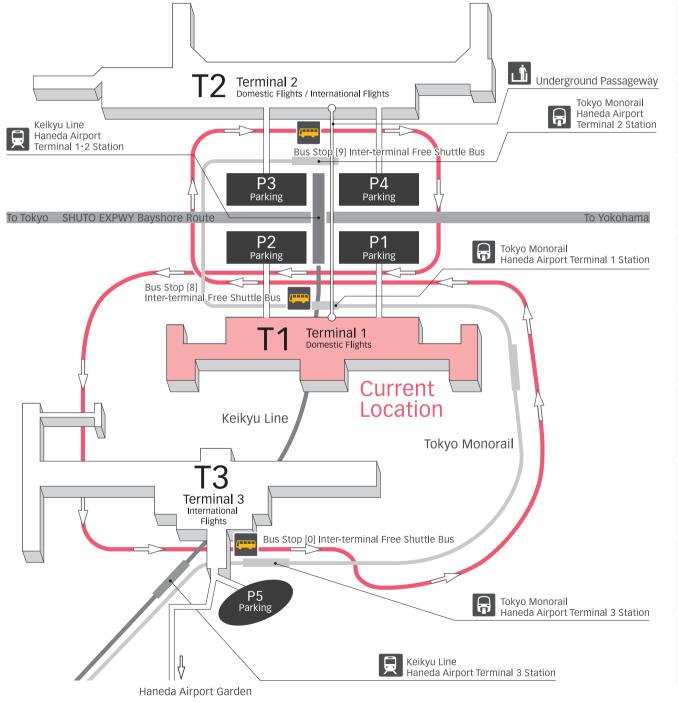

#### Travel Between Terminals

For Terminal 2, Please use the underground passageway (400 meter walk: moving walkway available)(\*Out of service) or ride the Inter-terminal Free Shuttle Bus. For Terminal 3.Please ride the free shuttle bus or train.

#### Inter-terminal Free Shuttle Bus

Terminal 3

1F Bus Stop

#### When Using Rail Services

Passengers transiting between terminals for domestic and international flights or for international flights may use the inter-terminal train services free of charge. Please ask at the information counter or the nearest ticket barrier to receive a free train ticket.

## HANFDA AIRPORT OVFRALL VIFW

6F

5F

3F

2F

1F

B1F

**Observation Deck** 

Domestic Flights Departure Gate Area

General Area

CONTENTS Haneda Airport Overall View

**GUIDE MAP** 

RF Observation Deck

HANEDA AIRPORT TERMINAL 1

Observation Deck

Multipurpose Hall

**Shops & Restaurants** 

4F **Shops & Restaurants** 

> Parking Access bridge Shops & Restaurants

Departure Lobby

Departure Gate Area Shops & Restaurants

Arrival Lobby Shops & Restaurants

Passageway to Terminal 2 Keikyu Line & Tokyo Monorail Tickét Gate