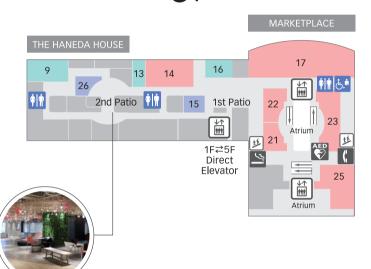

# 4~RF

**Shops & Restaurants** Multipurpose Hall · Observation Deck

# 5<sub>F</sub>

THE HANEDA HOUSE

LDH kitchen THE TOKYO HANEDA [Entertainment Restaurant]

Yakiniku Shinjuku Kouei

Shinshu soba AZUMINO

Sushi Den [Edo-style Sushi]

**GINZA LION Market Place** 

### Shops

**ART DASH GALLERY** [Books, Toys, Fashion, Stationery, Miscellaneous Goods]

# ervices

**Regus Express Haneda Airport Terminal 1** 

#### STARBUCKS COFFEE Haneda Airport Terminal 1 Station THE HANEDA HOUSE 5F [Specialty Coffee Store]

#### LDH kitchen THE TOKYO HANEDA

[Entertainment Restaurant] **3**03-5579-7461 ©11:00~21:00 (Sat, Sun and holidays) Lo. 20:30 \*Buisines hours may change in the event of a live event or private event

#### Sushi Den [Edo-style Sushi] 5F-23

**2**03-5757-9090

**☎**03-5757-9034 ©11:00~21:30 (Counter open 11:30) L.o. 21:00

### GINZA LION Market Place

5F-25 [Western Food] ☎03-5757-9130 ©11:00~21:00 **L.o.** 20:30