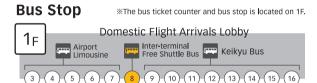

### **ACCESS**

**Nursing Room** 

| ■Travel Between Terminals | ■When Using Rail Services |
|---------------------------|---------------------------|
| ■Bus Stop ■Taxi Stand     |                           |
| ■When Using a Car -       | → P24                     |

#### Travel Between Terminals

For Terminal 2, Please use the underground passageway (400 meter walk: moving walkway available)(\*Out of service) or ride the Inter-terminal Free Shuttle Bus. For Terminal 3.Please ride the free shuttle bus or train.

#### Inter-terminal Free Shuttle Bus

Terminal 3

1F Bus Stop