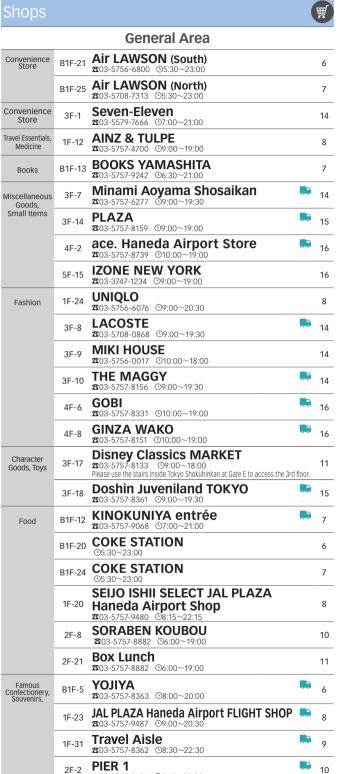

#### **General Area**

Snacks.

### **DEAN & DELUCA**

B1F-4 [Cafe] ☎03-5757-9605 ©7:00~19:00 L.O. 19:00

**(V)** 

#### **SUBWAY** B1F-19 [Sandwich]

**2**03-6459-9660 ©8:15~19:00 L.o. 19:00

Marufuku Coffee Shop

#### **2**03-5757-8865 ©8:00~21:00 L.o. 20:30

**PRONTO** [Cafe & Bar] 1F-33 **☎**03-5757-9598

1F-30 [Cafe]

©7:00~22:30(Sat, Sun & holiday 8:00~) L.O. 22:00 (Morning ~11:00, Bar 17:30~

#### CAFÉ & BEER **RESTAURANT MIYA**

[Café, Western Food] **☎**03-5579-7564 ③11:00~21:00 L.o. 20:30

### ©7:00~20:00

caffe LAT.25°

### YOSHINOYA

[Beef Bowl] **2**03-6459-9910 ©8:00~21:00 L.O. 20:45

#### Ristorante MITSUMOTO **COFFEE Shop**

**2**03-5757-8856 ©6:30~20:00 **L.o.** 19:30

#### STARBUCKS COFFEE Haneda Airport Terminal 1 Station Market Place 3F 🙃 [Specialty Coffee Store]

©6:30~20:00 L.O. 20:00

Genre

#### **NORTH CAFÉ & BEER Haneda Airport**

Location Shop Name

[Hokkaido Cuisine] **☎**03-5579-7520 ©11:00~19:00 L.O. 18:30

Page

Genre

#### Takoyaki Teppanyaki Micchan 🧴 [Octpus dumplings, griddle cuisine]

3F-22 ☎03-5757-9444 ©11:00~19:30 (Monday to Thursday) L.o. 19:00 11:00~20:30 (Friday to Sunday Day before a holiday)

### ROYAL HOST haneda airport

[Western Cuisine, Snacks, Tea Room] **☎**03-5757-9020 ©9:00~20:30 L.O. 20:00