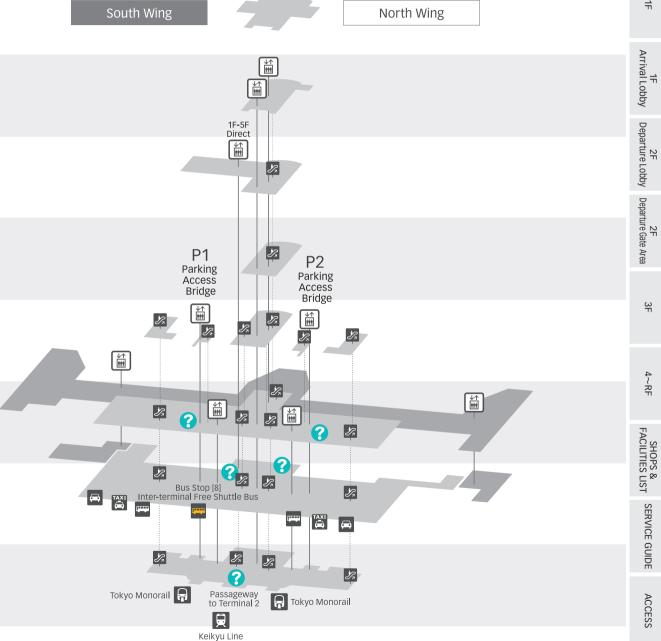

#### When Using a Car

The Accesse bridge to P1.2 parking is on 3F. Please proceed to 3F using the elevator or escalator from the 2F lobby. (Please see P. 10 to 11)

#### **When Using Rail Services**

Haneda Airport Terminal 1 has a direct connection to the Keikyu Line Haneda Airport Terminal 1 · 2 Station and the Tokyo Monorail Haneda Airport Terminal 1 Station. The Keikyu Line & Tokyo Monorail ticket gate is located on B1F.