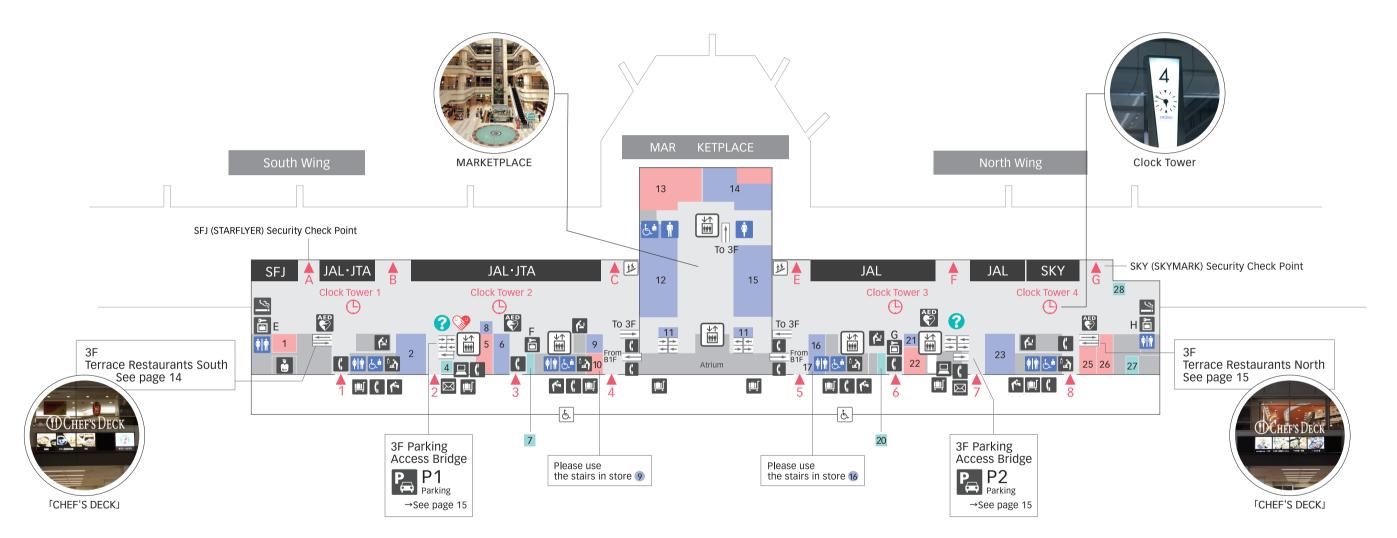

**Shops & Restaurants** 

4F **Shops & Restaurants** 

> Parking Access bridge Shops & Restaurants

Departure Lobby

Departure Gate Area Shops & Restaurants

Arrival Lobby Shops & Restaurants

Passageway to Terminal 2 Keikyu Line & Tokyo Monorail Tickét Gate

**Shops & Restaurants** 

■ MARKETPLACE ■GALAXY HALL

■ORION, SIRIUS

■ MARKETPLACE ■THE HANEDA HOUSE ■Rental Office

■ MARKETPLACE

■ MARKETPLACE

■Terrace Restaurant South/ North

■Haneda Airport, Ange Nursery School

■MARKETPLACE

■ Check-In Counter

■Clock Tower 1 to 4

■ MARKETPLACE

■Bus/Taxi Stand

■Bus Ticket ■Inter-terminal Free Shuttle Bus(Bus Stop No.8)

■MARKETPLACE

■Sun Tower (Meeting Point)

STATION BOOTH (South Wing Central Area)

GUIDE MAP

Escalator Automated External Defibrillator

Elevator

Smoking Room ( Telephones

\*A passageway is not connected between the MARKETPLACE,

Terrace Restaurants and Parking Access Bridge.