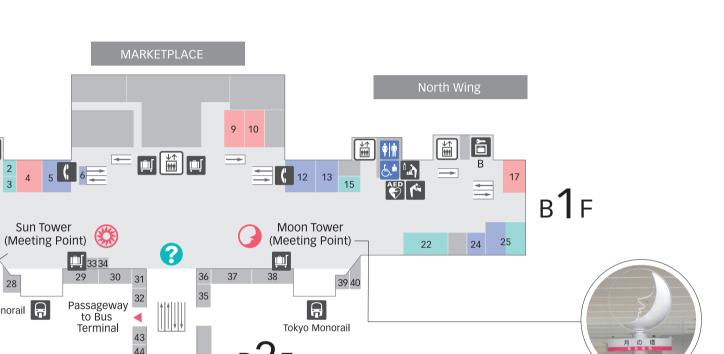

**Shops & Restaurants** 

■ MARKETPLACE ■GALAXY HALL

■ORION, SIRIUS

■ MARKETPLACE ■THE HANEDA HOUSE ■Rental Office

■ MARKETPLACE

■ MARKETPLACE

■Terrace Restaurant South/ North

■Haneda Airport, Ange Nursery School

■MARKETPLACE

■ Check-In Counter

■Clock Tower 1 to 4

■ MARKETPLACE

■Bus/Taxi Stand

■Bus Ticket ■Inter-terminal Free Shuttle Bus(Bus Stop No.8)

■MARKETPLACE

■Sun Tower (Meeting Point)

■Moon Tower(Meeting Point)

B<sub>1</sub>F

Passageway to Terminal 2 Keikyu Line & Tokyo Monorail Ticket Gate

? Information 🎁 🛵 Toilets 🌇 Nursing Room Elevator ■ Escalator Telephones

Coin Lockers Conntains Tokyo Monorail Keikyu Line

### B1F

Moon Tower

- 28 Lottery
- 29 **FUKUYA** [Food Products, Mentaiko]
- 30 VIE DE FRANCE (Bakery)
- 31 TOKYO!!! [Souvenirs]
- 32 **Kiyoken** [Syumai]
- 33 **SEVEN BANK** [Bank ATM]
- 34 Mizuho Bank (Bank ATM)
- 35 **DOUTOR COFFEE SHOP** [Cafe]
- 36 UCHINOTAMAGO-HANEDA [Egg, Rice Bowl]
- 37 Marugame Seimen [Udon]
- 38 RAMEN ZUNDO-YA [Ramen]
- 39 **Kokumin Drug** [Pharmacy]
- 40 McDonald's [Hamburger]