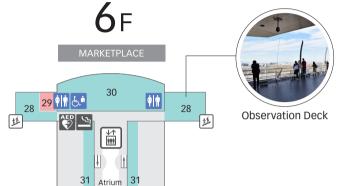

# 6.RF

SIRIUS

[Multipurpose Hall]

32 🙀 33

**GALAXY HALL** [Multipurpose Hall]

SKY GALLERY [Art Gallery]

ORION

☎03-5757-8289 ©6:00~20:00

| Genre                 | Location | Shop Name                                                                                                                                                                                                | Page |
|-----------------------|----------|----------------------------------------------------------------------------------------------------------------------------------------------------------------------------------------------------------|------|
| Paid Waiting<br>Rooms | 6F-32    | <b>ORION \$\infty\$03-5757-8181/0120-1195-84 \$\infty\$:00~21:30</b> (Last reception is 17:30)                                                                                                           | 17   |
| Multipurpose<br>Hall  | 6F-30    | <b>GALAXY HALL 2</b> 03-5757-8181 / 0120-1195-84                                                                                                                                                         | 17   |
|                       | 6F-33    | SIRIUS<br>203-5757-8181/0120-1195-84 ©9:00~21:30 (Last reception is 17:30)                                                                                                                               | 17   |
| Medical Clinic        | 1F-13    | Tokyo International Medical Office at Haneda Airport  ☎03-5757-1122 ⑤9:00~12:00 (Reception Closed is 11:50) /  13:00~17:00 (Reception Closed is 16:50)                                                   | 8    |
| Dental Clinic         | 1F-34    | Kanagawa Dental University Haneda<br>Airport Terminal 1 Dentistry<br>203-5757-9430 0910:00~18:00 (Closed 13:00–14:00 /Closed Saturdays,<br>Sundays, and public holidays) (Last reception is 12:30/17:30) | 8    |
| Pharmacy              | 1F-12    | ainpharmacy<br>©9:00~17:30                                                                                                                                                                               | 8    |
| Post Office           | 1F-7     | Haneda Airport Post Office  ☎ 03-5756-0431                                                                                                                                                               |      |
| Private<br>Workspace  | 3F-25    | <b>Telecube Service 20120-595-656 307:00~22:00</b>                                                                                                                                                       | 15   |
| Other                 | B1F-1    | Shoe Shine 21 (South) ©8:30~17:30 (Weekdays) *Available on national holidays (Closed on Saturday & Sunday)                                                                                               | 6    |
| Services              | B1F-22   | HAIR DRESSER by atelier haruka  \$03-3747-0900 ©10:00~20:00/8:00~10:00 *Advance reservation only                                                                                                         | 7    |
|                       | 1F-8     | FIRST CABIN Haneda Terminal 1 20 20 3-5757-8755 © 24-hour service (10:00 ~ 12:00 cleaning inside the airport) *Only accommodation reservation is possible                                                | 8    |
|                       | 1F-11    | Airport Barber<br>\$03-5757-1021                                                                                                                                                                         | 8    |
|                       | 1F-19    | POCKET CHANGE                                                                                                                                                                                            | 8    |
|                       | 2F-27    | Haneda Airport Pet Hotel Front Counter (Check-in counter)  ☎03-5756-7111 ⑤7:00~22:00 *Support provided only for reservations                                                                             | 11   |
|                       | 2F-28    | Kid's Space                                                                                                                                                                                              | 11   |
|                       | 3F-17    | KITAHARA Collection                                                                                                                                                                                      | 15   |
|                       | 3F-24    | Haneda Airport Ange Nursery School \$203-5756-7311 \$\infty 0.7:00 \sigma 20:00 \text{ Extended Childcare Hours is } 20:00 \sigma 21:00                                                                  | 15   |
|                       | 5F-9     | LUXURY FLIGHT<br>\$080-7560-1817                                                                                                                                                                         | 16   |
|                       | 5F-13    | SKY WEDDING HANEDA  203-5778-9270  010:00~19:00                                                                                                                                                          | 16   |
|                       | 5F-16    | Regus Express Haneda Airport Terminal 1<br>203-6847-9340 ©8:00~20:00 (Sat, Sun & holiday 9:00~18:00)                                                                                                     | 16   |
|                       | 6F-28    | Observation Deck                                                                                                                                                                                         | 17   |
|                       |          | ©6:30~22:00 *May change due to weather conditions, etc.                                                                                                                                                  |      |