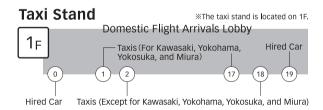

### **ACCESS**

**Nursing Room** 

| ■Travel Between Terminals | ■When Using Rail Services |
|---------------------------|---------------------------|
| ■Bus Stop ■Taxi Stand     |                           |
| ■When Using a Car -       | → P24                     |