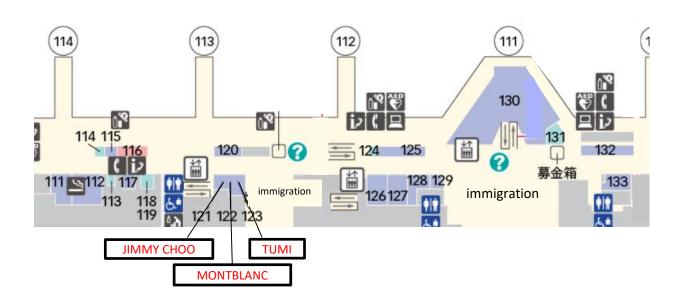

## - Notice of closing - Duty Free Shop "TUMI", "MONTBLANC", and "JIMMY CHOO"

Thank you very much for using Haneda Airport International Terminal.

We inform that our duty free shop, "TUMI", "MONTBLANC", and "JIMMY CHOO" located at duty free area, 3<sup>rd</sup> floor, Terminal 3, are closed on 30, September, 2020.