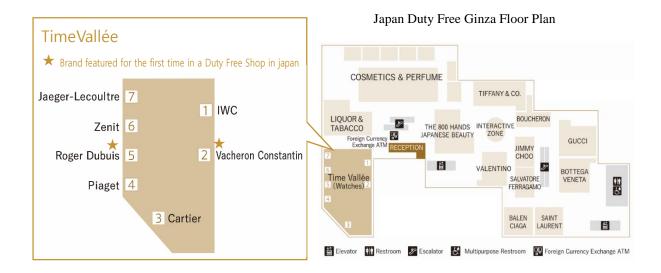

## TimeVallée Watch Boutique Opening in Japan Duty Free Ginza on Wednesday March 9

Japan Duty Free Fa-So-La Isetan Mitsukoshi Co., Ltd.<sup>1</sup> is pleased to announce the opening of the TimeVallée Watch Boutique in Japan Duty Free Ginza, an airport-style duty-free shop in the heart of the capital that opened in January this year.

The luxurious gold tones of the store interior form the backdrop for an array of the world's top watch brands. A hands-on area featuring the latest digital tools enables shoppers to learn more about the history, traditions, and technologies of the brands on display as they enjoy selecting their timepieces.