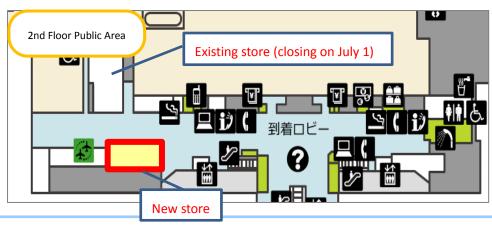

Location: Arrival Lobby, Public Area, 2nd Floor, International Terminal

Hours: 7:00 a.m. to 10:00 p.m.

Product lineup: Medicines, cosmetics, foods, etc.