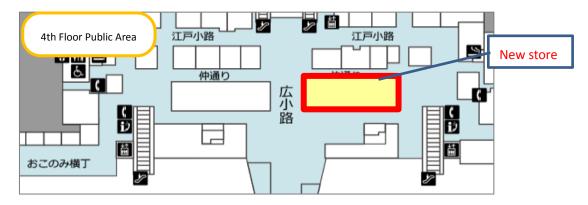

## ■Information on the new stores

Air Bic Camera Haneda Airport International Terminal Store No. 1

Opening: Thursday, June 27, 2019

Location: EDO KO-JI, Public Area, <u>4th Floor</u>, International Terminal