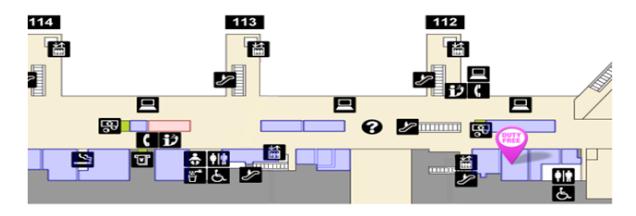

## ■Location

<Duty free area (After passing Immigration), 3F, Haneda Airport International Terminal>