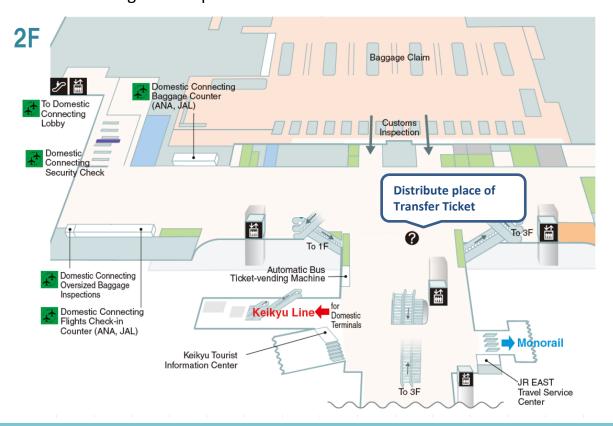

## 【To Domestic connecting flight passengers】

We offer you Haneda Airport Terminal Transfer Ticket at the Information counter on the 2<sup>nd</sup> floor. It enables you to transfer to the Domestic Terminals for free by Keikyu Line or Tokyo Monorail.

XPlease show your passport and Domestic flight boarding pass or flight confirmation to the Information staff.

【To Passengers visiting by car】

Please give yourselves extra time to come to the Airport or use public transportation.