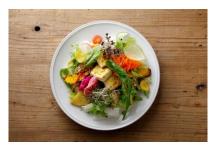

The extensive menu includes from healthy dishes to hearty and filling Western dishes, such as a colorful salad plate containing 24 different vegetables and a rice plate that is both nostalgic and novel at once, in a relaxing atmosphere for all travelers to enjoy.

## MENU EXAMPLE

24-Item Colorful Salad Plate with Chicken or Bacon ¥1,080 with Shrimp ¥1,180

Quinoa and Mixed Grain Salad Plate with Chicken or Bacon ¥1,180 with Shrimp ¥1,280

Fried Tofu Vegan Salad Plate ¥1,280