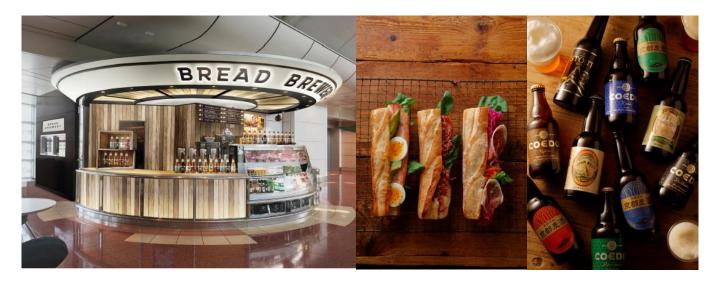

## Opening on Friday, November 17 on the 3rd floor of Domestic Terminal 2!

Tokyo Airport Restaurant Co., Ltd. (Head office: 3-3-2 Haneda-Kuko, Ota-ku, Tokyo; President: Masatoshi Akahori), a member of the Japan Airport Terminal Co., Ltd. group, will open BEER CAFÉ+ on the 3rd floor of Haneda Airport's Domestic Terminal 2 on November 17, 2017.

BEER CAFÉ+ is a "café stand for adults" that serves highly fragrant, dark-roast original blend coffee, Tokyo-brewed craft beer on tap, as well as a select range of craft beers from other parts of Japan.

With a large range of a la carte snacks also available, BEER CAFÉ+ aims to be a place for business people to take a breather from their busy days as they fly about the country.

Inquiries (9:00–17:30 weekdays):