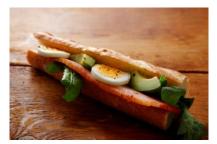

The food menu to accompany these special drinks features three casse-croute sandwiches: Corned Beef Casse-Croute, a sandwich of crisp-crusted soft baguette filled with generous helpings of home-made Sendagi Koshizuka corned beef, a well-kept Tokyo secret; a perfectly seasoned Prosciutto Casse-Croute; and a Bacon, Avocado and Egg Casse-Croute.

#### CASSE-CROUTE

Sendagi Koshizuka Corned Beef Casse--Croute

TOKYO SUMIDAGAWA BREWING

Prosciutto and Rocket Casse-Croute

¥ 580

Bacon, Avocado & Egg Casse-Croute ¥ 580