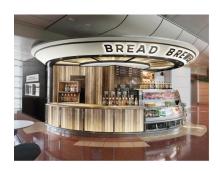

## Opening on Friday, November 17 on the 3rd floor of Domestic Terminal 2!

Tokyo Airport Restaurant Co., Ltd. (Head office: 3-3-2 Haneda-Kuko, Ota-ku, Tokyo; President: Masatoshi Akahori), a member of the Japan Airport Terminal Co., Ltd. group, will open BEER CAFÉ+ on the 3rd floor of Haneda Airport's Domestic Terminal 2 on November 17, 2017.

BEER CAFÉ+ is a "café stand for adults" that serves highly fragrant, dark-roast original blend coffee, Tokyo-brewed craft beer on tap, as well as a select range of craft beers from other parts of Japan.

With a large range of a la carte snacks also available, BEER CAFÉ+ aims to be a place for business people to take a breather from their busy days as they fly about the country.

Inquiries (9:00–17:30 weekdays):