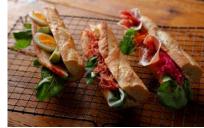

BEER CAFÉ+ is a "café stand for adults" that serves highly fragrant, dark-roast original blend coffee, Tokyo-brewed craft beer on tap, as well as a select range of craft beers from other parts of Japan.

#### BEER

3-Beer Tasting Set Kaoru Weizen Kölsch Style Bitter Stout Sapporo Black Label

|   |        | DRINKS                           |      |
|---|--------|----------------------------------|------|
|   |        | Dark-Roast Original Blend Coffee | ¥300 |
| 1 |        | Caffe Latte                      | ¥380 |
|   | ¥1,200 | Cappuccino                       | ¥380 |
|   | ¥700   | Espresso (Single)                | ¥300 |
|   | ¥700   | Espresso (Double)                | ¥380 |
|   | ¥700   | Теа                              | ¥300 |
|   | ¥550   | Iced Tea                         | ¥300 |
|   |        | Coca Cola                        | ¥380 |
|   |        | Ginger Ale                       | ¥380 |