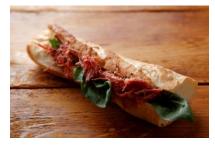

The food menu to accompany these special drinks features three casse-croute sandwiches: Corned Beef Casse-Croute, a sandwich of crisp-crusted soft baguette filled with generous helpings of home-made Sendagi Koshizuka corned beef, a well-kept Tokyo secret; a perfectly seasoned Prosciutto Casse-Croute; and a Bacon, Avocado and Egg Casse-Croute.

#### CASSE-CROUTE

Sendagi Koshizuka Corned Beef Casse--Croute

TOKYO SUMIDAGAWA BREWING

Prosciutto and Rocket Casse-Croute

¥ 580

Bacon, Avocado & Egg Casse-Croute ¥ 580